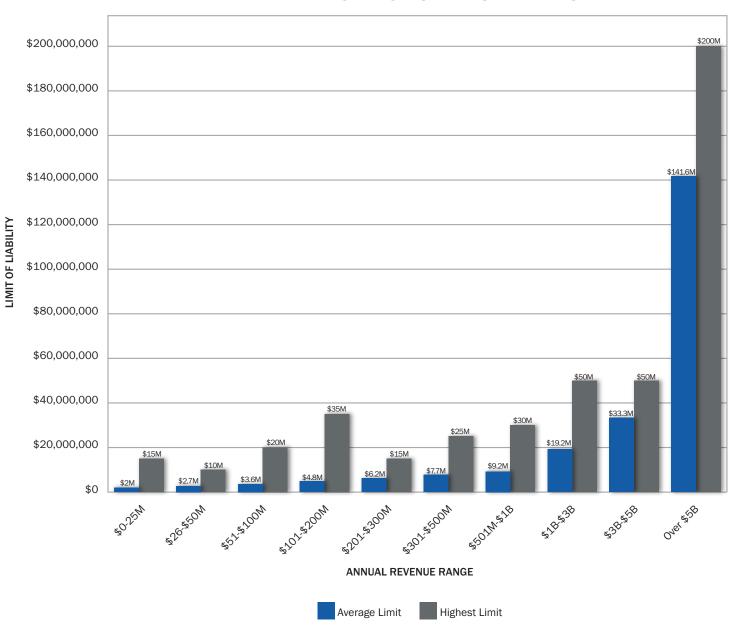

## CONTRACTOR'S PROFESSIONAL LIABILITY

AVERAGE / HIGHEST LIMITS BY REVENUE

RT Specialty's Environmental & Construction Professional (RT ECP) Practice studied its Contractor's Professional Liability (CPrL) book of business for the 2023 calendar year to determine the average and highest limits purchased by various types of contractors. The results of our research, depicted in the following graph, reflect contractors who purchase CPrL insurance. These contractors represent general contractors and specialty trades across the country, range from \$1 million to over \$5 billion in annual revenues, and perform various types of project delivery methods.